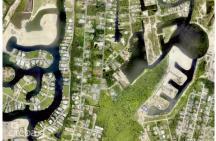

## CI\$394,500

Nestled behind Admirals Landing in Prospect, The Channels offers affordable canal front living close to schools, the shops and amenities of Grand Harbour and Harbour Walk and beaches such as Spotts beach to swim with the turtles or Smiths Cove both short drives away. This lot offers views over the very wide lagoon like basin, with underground utilities in place.