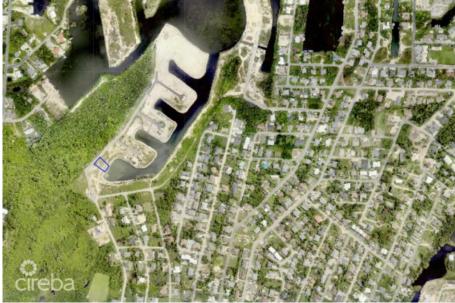

## CI\$394,500

Nestled behind Admirals Landing in Prospect, The Channels offers affordable canal front living close to schools, the shops and amenities of Grand Harbour and Harbour Walk and beaches such as Spotts beach to swim with the turtles or Smiths Cove both short drives away. This lot offers views over the very wide lagoon like basin, with underground utilities in place.

## **Essential Information**

Type Status MLS Listing Type
Land (For Sale) Current 416534 Low Density
Residential

**Key Details** 

 Width
 Depth
 Bed
 Bath
 Block & Parcel

 91.00
 128.00
 0
 22D,345

Acreage **0.26** 