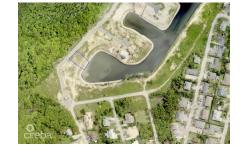

## THE CHANNELS

Prospect / Newlands, Cayman Islands MLS# 416534

## CI\$394,500

Nestled behind Admirals Landing in Prospect, The Channels offers affordable canal front living close to schools, the shops and amenities of Grand Harbour and Harbour Walk and beaches such as Spotts beach to swim with the turtles or Smiths Cove both short drives away. This lot offers views over the very wide lagoon like basin, with underground utilities in place.