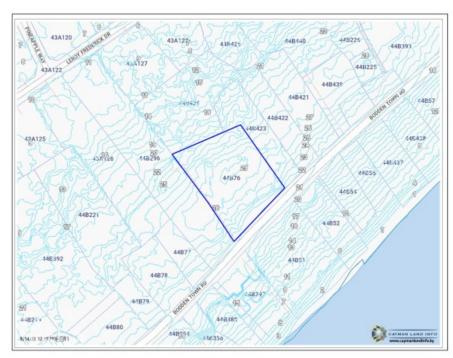

### **Essential Information**

| Type<br>Land (For Sale) | Status<br><b>Reduced</b> |                 | MLS<br><b>416435</b> |                  | Listing Type Med Density Residential |
|-------------------------|--------------------------|-----------------|----------------------|------------------|--------------------------------------|
| <b>Key Details</b>      |                          |                 |                      |                  |                                      |
| Width <b>157.00</b>     | Depth<br><b>170.00</b>   | Bed<br><b>0</b> |                      | Bath<br><b>0</b> | Block & Parcel <b>44B,76</b>         |
| Acreage <b>0.68</b>     |                          |                 |                      |                  |                                      |
| Den<br><b>No</b>        | Sq.Ft.<br><b>0.00</b>    |                 |                      |                  |                                      |

# **Additional Features**

ViewsZoningRoad FrontageSoilWater ViewMedium Density157 fRock

Residential