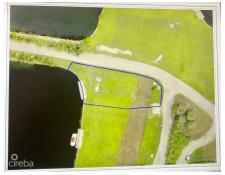

### **GRAND HARBOUR CANAL LOT**

Prospect / Newlands, Cayman Islands MLS# 414705

# CI\$514,849

**Debi Bergstrom** dbergstrom@edgewater.ky

Amazing corner lot with dock - corner of Grand Isle Way and Waterside Crescent. One of the largest and last available canal lots at 13,909 sq ft. Excellent views, located across the water from the Careenage. A hidden treasure.