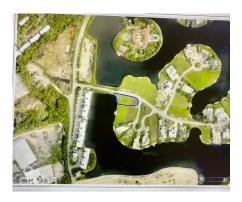

### **GRAND HARBOUR CANAL LOT**

Prospect / Newlands, Cayman Islands MLS# 414705

# CI\$514,849

**Debi Bergstrom** dbergstrom@edgewater.ky

Amazing corner lot with dock - corner of Grand Isle Way and Waterside Crescent. One of the largest and last available canal lots at 13,909 sq ft. Excellent views, located across the water from the Careenage. A hidden treasure.