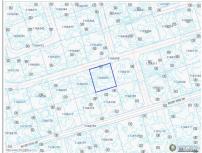

## **US\$47,000**

**Debi Bergstrom** dbergstrom@edgewater.ky

A 0.2460 acre Residential lot located in the Selworthy Grove Development in Cayman Brac. This development is located on the Cayman Brac Bluff which is 82 ft above sea level and features a tennis court for residence use. Cayman Brac is an island nestled between Grand Cayman and Cuba, rich in nature and the quintessential idyllic island tucked away from the hustle and bustle of Grand Cayman. This is a good opportunity to purchase a property to build a holiday home or hold the property as a long term investment.