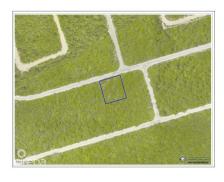

## **US\$47,000**

**Debi Bergstrom** dbergstrom@edgewater.ky

A 0.2460 acre Residential lot located in the Selworthy Grove Development in Cayman Brac. This development is located on the Cayman Brac Bluff which is 82 ft above sea level and features a tennis court for residence use. Cayman Brac is an island nestled between Grand Cayman and Cuba, rich in nature and the quintessential idyllic island tucked away from the hustle and bustle of Grand Cayman. This is a good opportunity to purchase a property to build a holiday home or hold the property as a long term investment.