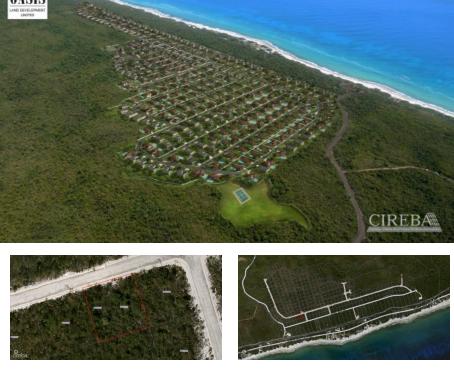

## SELWORTHY GROVES LOT, CAYMAN BRAC BLUFF

Cayman Brac East, Cayman Islands MLS# 416365

## **US\$47,000**

**Debi Bergstrom** dbergstrom@edgewater.ky

A 0.2460 acre Residential lot located in the Selworthy Grove Development in Cayman Brac. This development is located on the Cayman Brac Bluff which is 82 ft above sea level and features a tennis court for residence use. Cayman Brac is an island nestled between Grand Cayman and Cuba, rich in nature and the quintessential idyllic island tucked away from the hustle and bustle of Grand Cayman. This is a good opportunity to purchase a property to build a holiday home or hold the property as a long term investment.