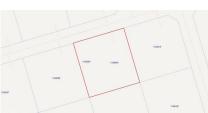

## **US\$47,000**

**Debi Bergstrom** dbergstrom@edgewater.ky

A 0.2460 acre Residential lot located in the Selworthy Grove Development in Cayman Brac. This development is located on the Cayman Brac Bluff which is 82 ft above sea level and features a tennis court for residence use. Cayman Brac is an island nestled between Grand Cayman and Cuba, rich in nature and the quintessential idyllic island tucked away from the hustle and bustle of Grand Cayman. This is a good opportunity to purchase a property to build a holiday home or hold the property as a long term investment.