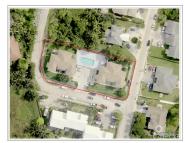

## **Debi Bergstrom** dbergstrom@edgewater.ky

This unit has a private pool and is a well-maintained property. Spacious clean apartment in excellent condition; recently renovated with two bedrooms, 2 1/2 bathrooms, a kitchen, a living-dining room with granite counter tops, and stainless-steel appliances. With a strong strata plan that includes building insurance and pool/garden services. Close to supermarkets, schools, churches, restaurants, and entertainment venues. In a perfect community a few minutes from George Town. This is a must-see for the asking price and location.

### **Additional Features**

Lot Size Views Foundation Furnished **0.59 Pool View Slab Yes**