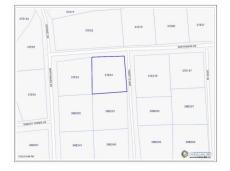

## CI\$180,000

**Debi Bergstrom** dbergstrom@edgewater.ky

Residential land in Northward at the corner of Northward Road and Tibbetts Way. The lot is .25 acres and has road frontage of approximately 100ft with a depth of 100ft. It's about 18 ft above sea level and ideal for building your home or investment property. The lot is cleared, level, and fully fenced with a scattering of fruit trees.

## **Essential Information**

Type Status MLS Listing Type
Land (For Sale) Current 416338 Low Density
Residential

**Key Details** 

 Width
 Depth
 Bed
 Bath
 Block & Parcel

 100.00
 105.00
 0
 37E,34

Acreage **0.25** 