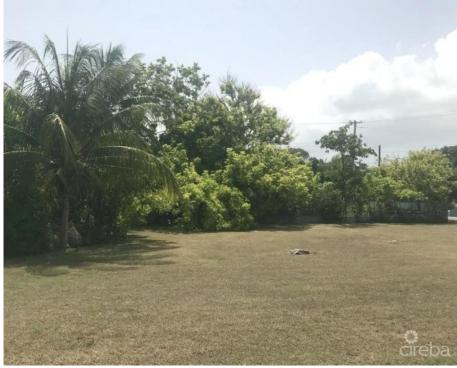

## CI\$180,000

**Debi Bergstrom** dbergstrom@edgewater.ky

Residential land in Northward at the corner of Northward Road and Tibbetts Way. The lot is .25 acres and has road frontage of approximately 100ft with a depth of 100ft. It's about 18 ft above sea level and ideal for building your home or investment property. The lot is cleared, level, and fully fenced with a scattering of fruit trees.