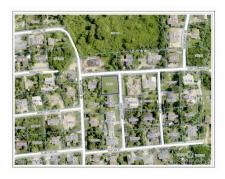

## LAND AT THE CORNER OF NORTHWARD RD AND TIBBETTS WAY

Lower Valley, Cayman Islands MLS# 416338

## CI\$180,000

**Debi Bergstrom** dbergstrom@edgewater.ky

Residential land in Northward at the corner of Northward Road and Tibbetts Way. The lot is .25 acres and has road frontage of approximately 100ft with a depth of 100ft. It's about 18 ft above sea level and ideal for building your home or investment property. The lot is cleared, level, and fully fenced with a scattering of fruit trees.