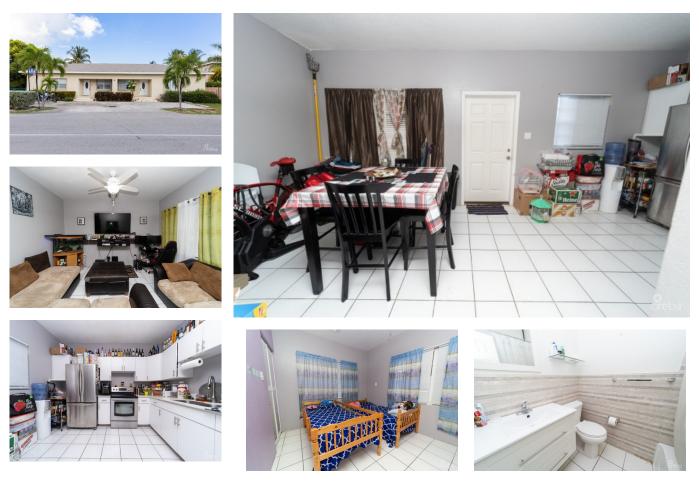

#### CI\$388,000

Debi Bergstrom dbergstrom@edgewater.ky Spacious 2 Bed/2 Bath half of a duplex located in the Prospect community. Perfect starter home for a growing family or as an investment property. Master bedroom comprise of its own ensuite bathroom. Spacious kitchen and living-room area with laundry room. Huge back patio with lots of yard space for kids or pets to enjoy.