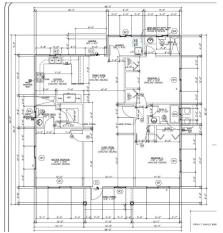

### **Essential Information**

Type Status MLS Listing Type

Residential (For Sale) Current 416301 Single Family Home

**Key Details** 

Bed Bath Block & Parcel 3 3 27D,430H2

Acreage **0.15** 

Den Year Built Sq.Ft. **No 2023 1535.00** 

#### **Additional Features**

Lot Size Views Foundation Zoning

0.15 Garden View Slab Agriculture/Residential