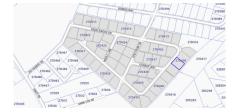

### **Essential Information**

Type Status MLS Listing Type

Residential (For Sale) Current 416301 Single Family Home

**Key Details** 

Bed Bath Block & Parcel 3 3 27D,430H2

Acreage **0.15** 

Den Year Built Sq.Ft. **No 2023 1535.00** 