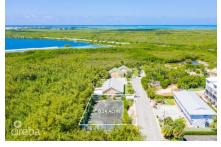

## MARSH ROAD 0.24 ACRES, SEVEN MILE CORRIDOR

Seven Mile Beach, Cayman Islands MLS# 416268

## CI\$885,000

Land for sale directly across from world-renowned Seven Mile Beach. A 0.24-acre parcel located on Marsh Road, opposite the Anchorage condominium in the Seven Mile Corridor. Currently featuring a tennis court, the high-density land is zoned for hotel and tourism, offering a unique opportunity to build more than just a family home. This is your chance to acquire land in a highly sought-after location where listings and inventory are scarce.

## **Essential Information**

Type Status MLS Listing Type
Land (For Sale) Current 416268 High Density
Residential

**Key Details** 

 Width
 Depth
 Bed
 Bath
 Block & Parcel

 125.47
 84.81
 0
 0
 10E,18

Acreage **0.24** 