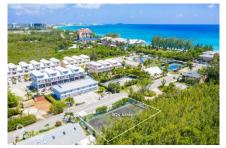

## MARSH ROAD 0.24 ACRES, SEVEN MILE CORRIDOR

Seven Mile Beach, Cayman Islands MLS# 416268

## CI\$885,000

Land for sale directly across from world-renowned Seven Mile Beach. A 0.24-acre parcel located on Marsh Road, opposite the Anchorage condominium in the Seven Mile Corridor. Currently featuring a tennis court, the high-density land is zoned for hotel and tourism, offering a unique opportunity to build more than just a family home. This is your chance to acquire land in a highly sought-after location where listings and inventory are scarce.

## **Essential Information**

Type Status MLS Listing Type
Land (For Sale) Current 416268 High Density
Residential

**Key Details** 

 Width
 Depth
 Bed
 Bath
 Block & Parcel

 125.47
 84.81
 0
 0
 10E,18

Acreage **0.24** 