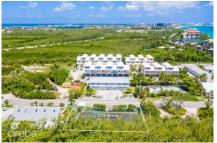

## MARSH ROAD 0.24 ACRES, SEVEN MILE CORRIDOR

Seven Mile Beach, Cayman Islands MLS# 416268

## CI\$885,000

Land for sale directly across from world-renowned Seven Mile Beach. A 0.24-acre parcel located on Marsh Road, opposite the Anchorage condominium in the Seven Mile Corridor. Currently featuring a tennis court, the high-density land is zoned for hotel and tourism, offering a unique opportunity to build more than just a family home. This is your chance to acquire land in a highly sought-after location where listings and inventory are scarce.

## **Essential Information**

Type Status MLS Listing Type
Land (For Sale) Current 416268 High Density
Residential

**Key Details** 

 Width
 Depth
 Bed
 Bath
 Block & Parcel

 125.47
 84.81
 0
 0
 10E,18

Acreage **0.24** 