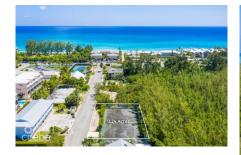

## MARSH ROAD 0.24 ACRES, SEVEN MILE CORRIDOR

Seven Mile Beach, Cayman Islands MLS# 416268

## CI\$885,000

Land for sale directly across from world-renowned Seven Mile Beach. A 0.24-acre parcel located on Marsh Road, opposite the Anchorage condominium in the Seven Mile Corridor. Currently featuring a tennis court, the high-density land is zoned for hotel and tourism, offering a unique opportunity to build more than just a family home. This is your chance to acquire land in a highly sought-after location where listings and inventory are scarce.

## **Essential Information**

Type Status MLS Listing Type
Land (For Sale) Current 416268 High Density
Residential

**Key Details** 

 Width
 Depth
 Bed
 Bath
 Block & Parcel

 125.47
 84.81
 0
 0
 10E,18

Acreage **0.24** 