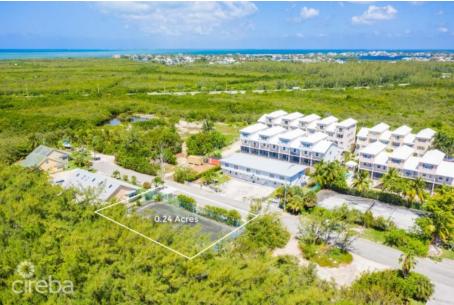

## MARSH ROAD 0.24 ACRES, SEVEN MILE CORRIDOR

Seven Mile Beach, Cayman Islands MLS# 416268

## CI\$885,000

Land for sale directly across from world-renowned Seven Mile Beach. A 0.24-acre parcel located on Marsh Road, opposite the Anchorage condominium in the Seven Mile Corridor. Currently featuring a tennis court, the high-density land is zoned for hotel and tourism, offering a unique opportunity to build more than just a family home. This is your chance to acquire land in a highly sought-after location where listings and inventory are scarce.

## **Essential Information**

Type Status MLS Listing Type
Land (For Sale) Current 416268 High Density
Residential

**Key Details** 

 Width
 Depth
 Bed
 Bath
 Block & Parcel

 125.47
 84.81
 0
 0
 10E,18

Acreage **0.24** 