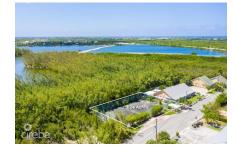

## MARSH ROAD 0.24 ACRES, SEVEN MILE CORRIDOR

Seven Mile Beach, Cayman Islands MLS# 416268

## CI\$885,000

Land for sale directly across from world-renowned Seven Mile Beach. A 0.24-acre parcel located on Marsh Road, opposite the Anchorage condominium in the Seven Mile Corridor. Currently featuring a tennis court, the high-density land is zoned for hotel and tourism, offering a unique opportunity to build more than just a family home. This is your chance to acquire land in a highly sought-after location where listings and inventory are scarce.

## **Essential Information**

Type Status MLS Listing Type
Land (For Sale) Current 416268 High Density
Residential

**Key Details** 

 Width
 Depth
 Bed
 Bath
 Block & Parcel

 125.47
 84.81
 0
 0
 10E,18

Acreage **0.24** 