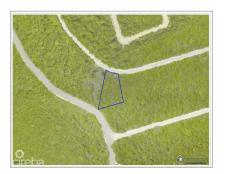

## **US\$45,000**

**Debi Bergstrom** dbergstrom@edgewater.ky

A Great Investment! Build the perfect home on this residential lot located in the Selworthy Grove Development on beautiful Cayman Brac. This Cayman Brac bluff land sits 82 feet above sea level in Selworthy Grove, a subdivision featuring a shared tennis court. Contact me today for more information on this piece of paradise.

## **Essential Information**

Type Status MLS Listing Type Land (For Sale) Current 414739 Little

Cayman/Cayman Brac

**Key Details** 

 Width
 Depth
 Bed
 Bath
 Block & Parcel

 122.00
 181.00
 0
 107A,154

Acreage **0.30** 