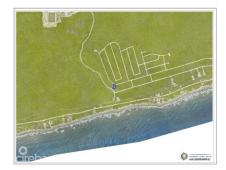

## **CAYMAN BRAC LAND PARCEL 154**

Cayman Brac East, Cayman Islands MLS# 414739

## **US\$45,000**

**Debi Bergstrom** dbergstrom@edgewater.ky

A Great Investment! Build the perfect home on this residential lot located in the Selworthy Grove Development on beautiful Cayman Brac. This Cayman Brac bluff land sits 82 feet above sea level in Selworthy Grove, a subdivision featuring a shared tennis court. Contact me today for more information on this piece of paradise.

## **Essential Information**

Type Status MLS Listing Type Land (For Sale) Current 414739 Little

Cayman/Cayman Brac

**Key Details** 

 Width
 Depth
 Bed
 Bath
 Block & Parcel

 122.00
 181.00
 0
 107A,154

Acreage **0.30** 

## **Additional Features**

Views Road Frontage

Inland 122