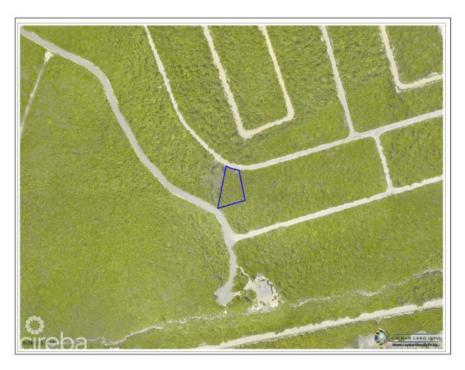

## **US\$45,000**

**Debi Bergstrom** dbergstrom@edgewater.ky

A Great Investment! Build the perfect home on this residential lot located in the Selworthy Grove Development on beautiful Cayman Brac. This Cayman Brac bluff land sits 82 feet above sea level in Selworthy Grove, a subdivision featuring a shared tennis court. Contact me today for more information on this piece of paradise.

## **Essential Information**

Type Status MLS Listing Type Land (For Sale) Current 414739 Little

Cayman/Cayman Brac

**Key Details** 

 Width
 Depth
 Bed
 Bath
 Block & Parcel

 122.00
 181.00
 0
 107A,154

Acreage **0.30** 