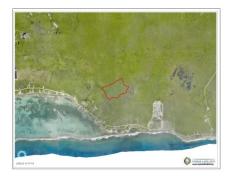

## HIGHROCK DEVELOPMENT LAND

East Inland, Cayman Islands MLS# 416094

CI\$2,900,000

**Debi Bergstrom** dbergstrom@edgewater.ky

36 acre development site that sits flat with the highest elevation of the all properties in the area. Registered 40 foot vehicle right of way access road that was started by the current owner. Planning permission previously granted to develop a subdivision that would offer 92 lots when completed. This would be a perfect spot for a retirement community with Health City being two minutes away. Images sourced from www.caymanlandinfo.com