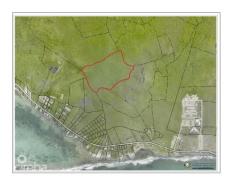

## HIGHROCK DEVELOPMENT LAND

East Inland, Cayman Islands MLS# 416094

CI\$2,900,000

**Debi Bergstrom** dbergstrom@edgewater.ky

36 acre development site that sits flat with the highest elevation of the all properties in the area. Registered 40 foot vehicle right of way access road that was started by the current owner. Planning permission previously granted to develop a subdivision that would offer 92 lots when completed. This would be a perfect spot for a retirement community with Health City being two minutes away. Images sourced from www.caymanlandinfo.com