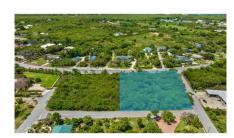

# 1.08 ACRE SHAMROCK ROAD LOT

Lower Valley, Cayman Islands MLS# 416061

#### **Debi Bergstrom** dbergstrom@edgewater.ky

Unique opportunity to acquire a 1.08 acre prime lot, right on Shamrock Road in Lower Valley. Conveniently located only 1.5 miles from Countryside Shopping Village and the upcoming Residences at Mandarin Oriental, Grand Cayman. The lot does not require filling and is ready to realize your vision. Site Survey, Topography, and Boundary Verification are available upon request. Existing development plans can be shared as part of an accepted offer. Lots such as these rarely hit the market, reach out today for more information. Photos courtesy of Cayman Lands Info

## **Essential Information**

Type Status MLS Listing Type
Land (For Sale) Current 416061 Low Density
Residential

**Key Details** 

 Width
 Depth
 Bed
 Bath
 Block & Parcel

 207.00
 231.00
 0
 32C,213

Acreage **1.09** 