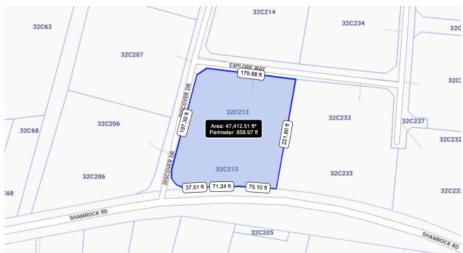

## **Essential Information**

Type Status MLS Listing Type
Land (For Sale) Current 416061 Low Density
Residential

**Key Details** 

 Width
 Depth
 Bed
 Bath
 Block & Parcel

 207.00
 231.00
 0
 32C,213

Acreage **1.09** 

Den Sq.Ft. **No 0.00** 

## **Additional Features**

Views Zoning Road Frontage

Garden View Low Density 186

residential