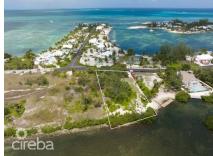

# LARGE CAYMAN KAI OCEANFRONT LOT ON LITTLE SOUND WITH WATER CONNECTION

Rum Point, Cayman Islands MLS# 414340

### **Debi Bergstrom** dbergstrom@edgewater.ky

Situated on Water Cay Road and surrounded by multi-million dollar homes in Cayman Kai, this is a place to enjoy the peace and tranquility of Island life at its best. This beautiful lot is over half an acre with 100 linear feet of shore line fronting the Little Sound, including a small sandy beach with stunning views. The land has been partially cleared leaving mature trees and beach sand has been added at the shoreline. Water is connected, which will be very useful for future construction and landscaping. A great location in an exclusive neighbourhood to build your dream home or income property. Enjoy spectacular sunrises and moonrises from your private beach with sunset views visible across the road. This lot is priced to sell! SPECIAL OFFER! It is possible to buy this land by acquiring 100% of the shares in the Cayman Islands Foundation Company which owns the Land as its sole asset. The foundation company is in good standing with all Government fees paid. While there would be no savings in stamp duty in buying property by transferring shares in a land-holding company, the purchasers would enjoy the additional asset protection and estate-planning benefits of owning the land through a Cayman foundation company, which combines the benefits of an offshore-company with those of an offshore trust. Full details on this option are available.