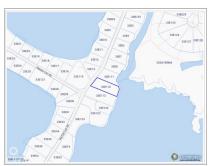

#### **Key Details**

 Width
 Depth
 Bed
 Bath
 Block & Parcel

 100.00
 200.00
 0
 33E,112

Acreage **0.56** 

Den Sq.Ft. **No 0.00** 

#### **Additional Features**

Views Zoning Sea Frontage Road Frontage

Beach Front, Water Low Density 100 100 Front residential