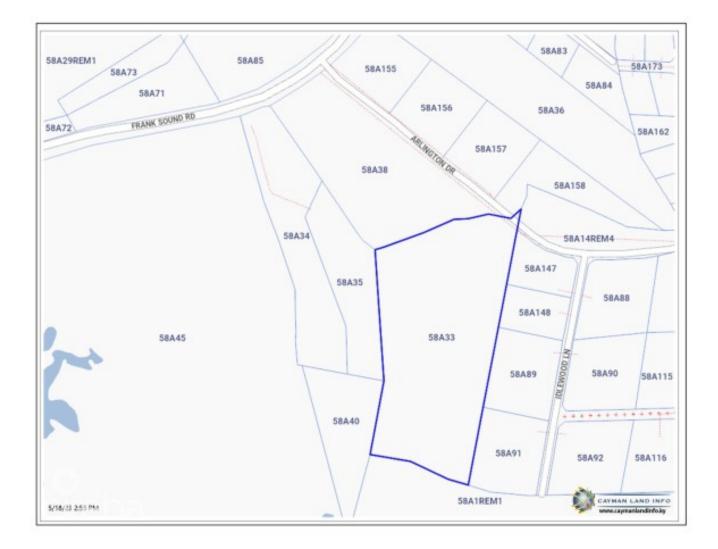

## FRANK SOUND SUBDIVISION LOT 14

Midland East, Cayman Islands MLS# 416034

## **Essential Information**

| Type<br>Land (For Sale) | Status<br><b>Pen/Con</b> |                 | MLS<br><b>416034</b> |                  | Listing Type<br>Low Density<br>Residential |
|-------------------------|--------------------------|-----------------|----------------------|------------------|--------------------------------------------|
| Key Details             |                          |                 |                      |                  |                                            |
| Width<br><b>100.00</b>  | Depth<br><b>82.00</b>    | Bed<br><b>0</b> |                      | Bath<br><b>O</b> | Block & Parcel<br><b>58A,33-14</b>         |
| Acreage<br>0.23         |                          |                 |                      |                  |                                            |
| Den<br><b>No</b>        | Sq.Ft.<br><b>0.00</b>    |                 |                      |                  |                                            |
|                         | -                        |                 |                      |                  |                                            |