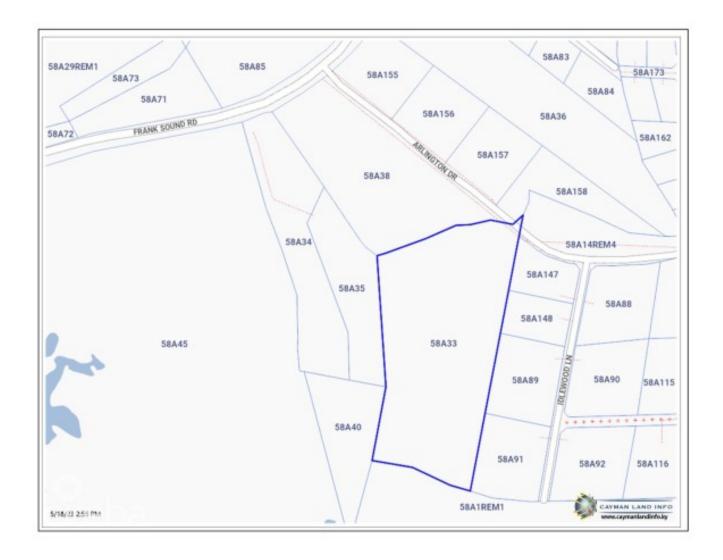

## FRANK SOUND SUBDIVISION LOT 13

Midland East, Cayman Islands MLS# 416033

## **Essential Information**

Type Status MLS Listing Type
Land (For Sale) Pen/Con 416033 Low Density
Residential

**Key Details** 

 Width
 Depth
 Bed
 Bath
 Block & Parcel

 100.00
 82.00
 0
 58A,33-13

Acreage **0.27** 