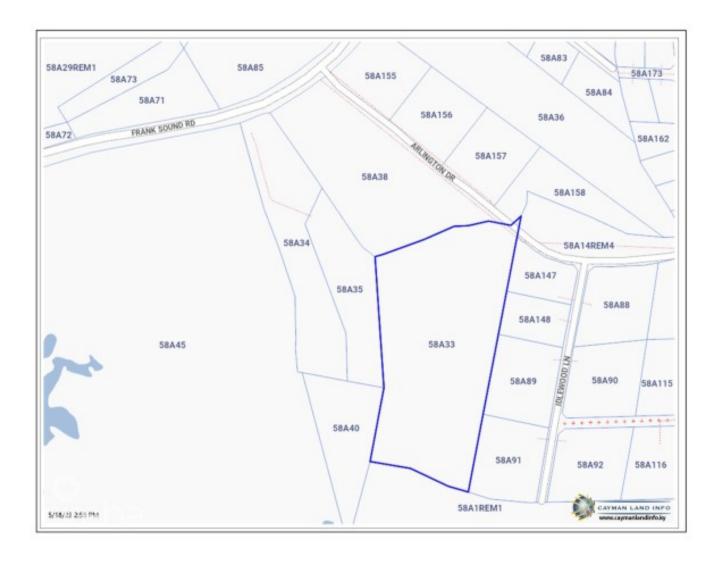

## FRANK SOUND SUBDIVISION LOT 12

Midland East, Cayman Islands MLS# 416032

## **Essential Information**

Type Status MLS Listing Type
Land (For Sale) Pen/Con 416032 Low Density
Residential

**Key Details** 

 Width
 Depth
 Bed
 Bath
 Block & Parcel

 97.00
 102.00
 0
 58A,33-12

Acreage **0.23** 