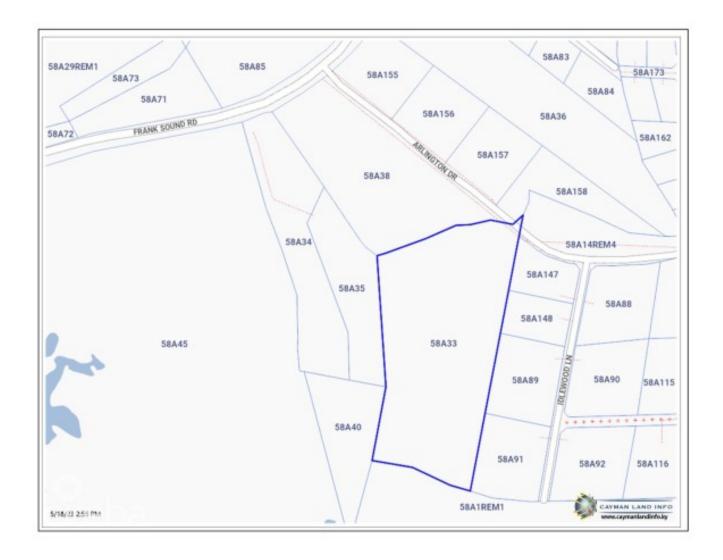

## FRANK SOUND SUBDIVISION LOT 11

Midland East, Cayman Islands MLS# 416031

## **Essential Information**

Type Status MLS Listing Type
Land (For Sale) Pen/Con 416031 Low Density
Residential

**Key Details** 

 Width
 Depth
 Bed
 Bath
 Block & Parcel

 97.00
 102.00
 0
 58A,33-11

Acreage **0.23** 