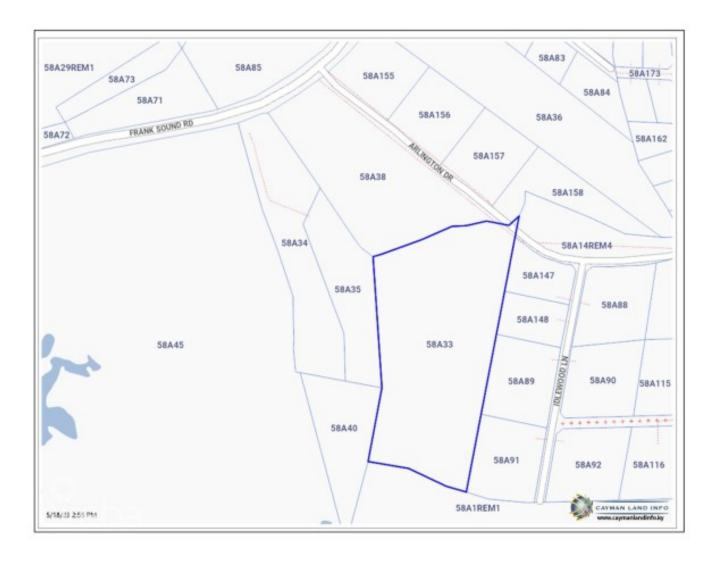

## FRANK SOUND SUBDIVISION LOT 4

Midland East, Cayman Islands MLS# 416026

## **Essential Information**

Type Status MLS Listing Type
Land (For Sale) Pen/Con 416026 Low Density
Residential

**Key Details** 

 Width
 Depth
 Bed
 Bath
 Block & Parcel

 113.00
 89.00
 0
 58A,33-4

Acreage **0.23** 