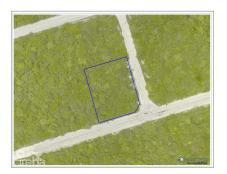

## **Essential Information**

Type Status MLS Listing Type
Land (For Sale) Current 414427 Low Density
Residential

**Key Details** 

 Width
 Depth
 Bed
 Bath
 Block & Parcel

 100.00
 110.00
 0
 110A,167

Acreage **0.29** 

## **Additional Features**

Views Road Frontage

Inland 108