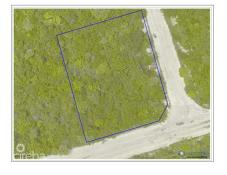

## **Essential Information**

Type Status MLS Listing Type
Land (For Sale) Current 414427 Low Density
Residential

**Key Details** 

 Width
 Depth
 Bed
 Bath
 Block & Parcel

 100.00
 110.00
 0
 110A,167

Acreage **0.29** 

## **Additional Features**

Views Road Frontage

Inland 108