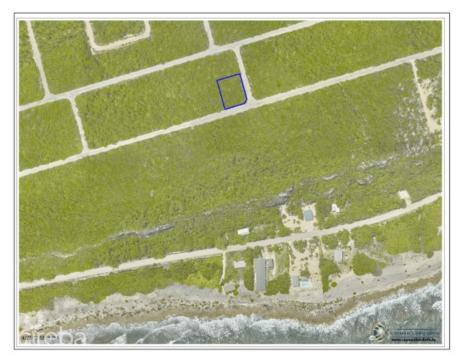

## **US\$45,000**

**Debi Bergstrom** dbergstrom@edgewater.ky

A Great Investment! Build the perfect home on this residential lot located in the Selworthy Grove Development on beautiful Cayman Brac. This Cayman Brac bluff land sits 82 feet above sea level in Selworthy Grove, a subdivision featuring a shared tennis court. Contact me today for more information on this piece of paradise.