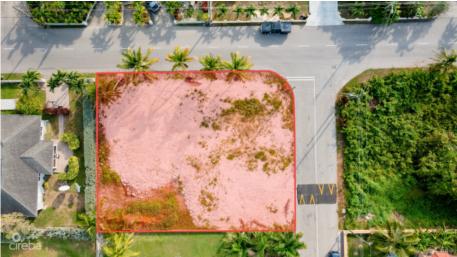

### **SAVANNAH MEADOWS CORNER LOT - 0.29 ACRE**

Savannah, Cayman Islands MLS# 415971

## CI\$240,000

**Debi Bergstrom** dbergstrom@edgewater.ky

Looking for a spacious corner lot in a lovely neighborhood? Look no further than Savannah Meadows with well-maintained properties and a welcoming atmosphere. This corner lot is the perfect place to build your dream home, offering plenty of space and privacy. Enjoy the best of both worlds with a peaceful, residential feel while still being close to all the amenities you need. Don't miss out on the opportunity to own this prime corner lot in one of Savannah's most desirable neighborhoods. Contact us today and start planning your dream home!

## **Key Details**

 Width
 Depth
 Bed
 Bath
 Block & Parcel

 100.00
 123.00
 0
 28C,240

Acreage **0.29** 

Den Sq.Ft. **No 0.00** 