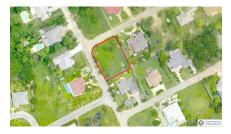

### **SAVANNAH MEADOWS CORNER LOT - 0.29 ACRE**

Savannah, Cayman Islands MLS# 415971

## CI\$240,000

**Debi Bergstrom** dbergstrom@edgewater.ky

Looking for a spacious corner lot in a lovely neighborhood? Look no further than Savannah Meadows with well-maintained properties and a welcoming atmosphere. This corner lot is the perfect place to build your dream home, offering plenty of space and privacy. Enjoy the best of both worlds with a peaceful, residential feel while still being close to all the amenities you need. Don't miss out on the opportunity to own this prime corner lot in one of Savannah's most desirable neighborhoods. Contact us today and start planning your dream home!

## **Key Details**

 Width
 Depth
 Bed
 Bath
 Block & Parcel

 100.00
 123.00
 0
 28C,240

Acreage **0.29** 

Den Sq.Ft. **No 0.00** 