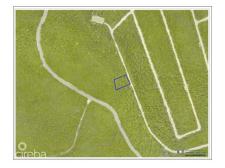

### CAYMAN BRAC BLUFF TOP RESIDENTIAL LAND LOT

Cayman Brac East, Cayman Islands MLS# 414414

# CI\$50,000

**Debi Bergstrom** dbergstrom@edgewater.ky

This Cayman Brac bluff land sits 82 feet above sea level in Selworthy Grove, a peaceful subdivision featuring a shared tennis court. A unique offering. And as less land becomes available in Cayman Brac, it's a great time to buy while prices remain steady and concessions on Stamp Duty (0%) still apply. Reach out for more information on this Selworthy Grove land.

#### **Key Details**

 Width
 Depth
 Bed
 Bath
 Block & Parcel

 96.00
 123.00
 0
 107A,145

Acreage **0.28** 

Den Sq.Ft. **No 0.00** 