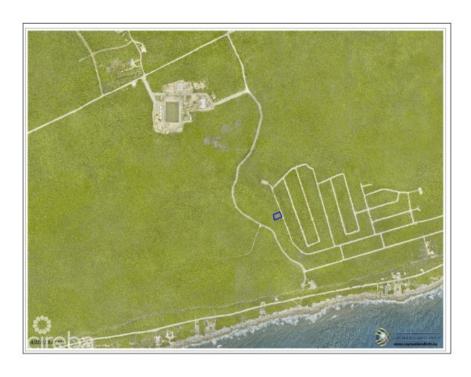

### CAYMAN BRAC BLUFF TOP RESIDENTIAL LAND LOT

Cayman Brac East, Cayman Islands MLS# 414414

# CI\$50,000

**Debi Bergstrom** dbergstrom@edgewater.ky

This Cayman Brac bluff land sits 82 feet above sea level in Selworthy Grove, a peaceful subdivision featuring a shared tennis court. A unique offering. And as less land becomes available in Cayman Brac, it's a great time to buy while prices remain steady and concessions on Stamp Duty (0%) still apply. Reach out for more information on this Selworthy Grove land.

#### **Key Details**

 Width
 Depth
 Bed
 Bath
 Block & Parcel

 96.00
 123.00
 0
 107A,145

Acreage **0.28** 

Den Sq.Ft. **No 0.00** 