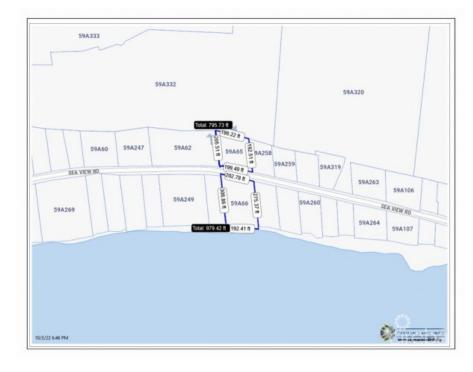

## CI\$2,100,000

**Debi Bergstrom** dbergstrom@edgewater.ky

Lovely estate parcel on Frank Sound. 190 ft of beach front with 300 ft depth to the road and additional .80 acres across the road. This is the perfect parcel for your estate home allowing for extensive beach frontage, and great depth from the main road. This parcel has water & electric directly accessible from the main road.

#### **Key Details**

 Width
 Depth
 Bed
 Bath
 Block & Parcel

 200.00
 300.00
 0
 59A,65/66

Acreage **2.05** 

Sand

Den Sq.Ft. **No 0.00** 

# **Additional Features**

Views Zoning Sea Frontage Road Frontage

Beach Front Low Density 190 200 residential

Soil