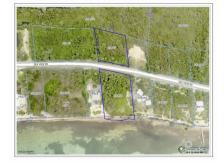

#### FRANK SOUND - PERFECT BEACHFRONT PARCEL

Midland East, Cayman Islands MLS# 415172

## CI\$2,100,000

**Debi Bergstrom** dbergstrom@edgewater.ky

Lovely estate parcel on Frank Sound. 190 ft of beach front with 300 ft depth to the road and additional .80 acres across the road. This is the perfect parcel for your estate home allowing for extensive beach frontage, and great depth from the main road. This parcel has water & electric directly accessible from the main road.