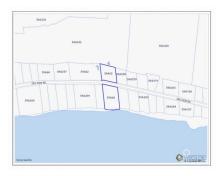

#### FRANK SOUND - PERFECT BEACHFRONT PARCEL

Midland East, Cayman Islands MLS# 415172

## CI\$2,100,000

**Debi Bergstrom** dbergstrom@edgewater.ky

Lovely estate parcel on Frank Sound. 190 ft of beach front with 300 ft depth to the road and additional .80 acres across the road. This is the perfect parcel for your estate home allowing for extensive beach frontage, and great depth from the main road. This parcel has water & electric directly accessible from the main road.