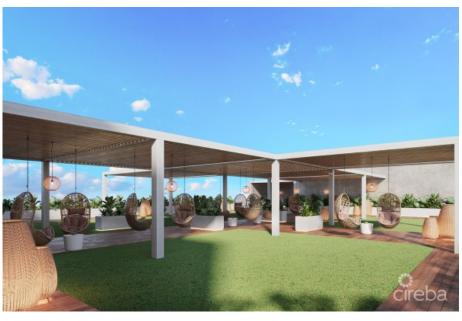

### **Debi Bergstrom** dbergstrom@edgewater.ky

Cayman's next landmark development project, known as ONEIGT, fuses the very best of contemporary urban living from around the world - from the vibrant rooftop beach clubs of Miami and LA, to the local piazzas and street cafés of Europe, and of course exquisite Caribbean artistic flair. Comprising a 178-suite boutique hotel and luxury residences, with amazing on-site amenities, ONE|GT is located at the edge of central George Town, on Goring Avenue, directly behind Bayshore Mall. With amazing on-site amenities, ONE|GT will be the capital's first ten-storey structure, rising to 144' above ground level and offering spectacular multiaspect views. Its eleventh floor "Sky Club" with its unique infinity edge pool, private cabanas, bar & grille, yoga, treatment, and event areas, will bring a new level of sophisticated enjoyment to our islands, whilst its "signature" restaurant, grand café, and many other amenities will ensure owners, tenants and guests can enjoy ONE|GT to the fullest. There will also be a private residents' pool, full gym, and separate residents' entrance, along with onsite covered and valet parking and owner storage units available. Owners will also enjoy very solid returns on investment from ONE|GT's rental programs or can choose to rent their units on the open market. Estimated completion date is early 2025. Enjoy truly "elevated modern island living" at ONE|GT and invest now before prices elevate too! Unit Type E This large two bedroom residence offers a spacious grand master suite with dual walk-in closets and an oversized terrace. The second bedroom also has terrace views and the full kitchen offer a large centre aisle with breakfast bar and a spacious living/dining area connected to the terrace. Enjoy truly "elevated modern island living" at ONE|GT and invest now before prices elevate too!