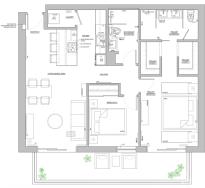

### **Debi Bergstrom** dbergstrom@edgewater.ky

Cayman's next landmark development project, known as ONEIGT, fuses the very best of contemporary urban living from around the world - from the vibrant rooftop beach clubs of Miami and LA, to the local piazzas and street cafés of Europe, and of course exquisite Caribbean artistic flair. Comprising a 178-suite boutique hotel and luxury residences, with amazing on-site amenities, ONE|GT is located at the edge of central George Town, on Goring Avenue, directly behind Bayshore Mall. With amazing on-site amenities, ONE|GT will be the capital's first ten-storey structure, rising to 144' above ground level and offering spectacular multiaspect views. Its eleventh floor "Sky Club" with its unique infinity edge pool, private cabanas, bar & grille, yoga, treatment, and event areas, will bring a new level of sophisticated enjoyment to our islands, whilst its "signature" restaurant, grand café, and many other amenities will ensure owners, tenants and guests can enjoy ONE|GT to the fullest. There will also be a private residents' pool, full gym, and separate residents' entrance, along with onsite covered and valet parking and owner storage units available. Owners will also enjoy very solid returns on investment from ONE|GT's rental programs or can choose to rent their units on the open market. Estimated completion date is early 2025. Enjoy truly "elevated modern island living" at ONE|GT and invest now before prices elevate too! Unit Type E This large two bedroom residence offers a spacious grand master suite with dual walk-in closets and an oversized terrace. The second bedroom also has terrace views and the full kitchen offer a large centre aisle with breakfast bar and a spacious living/dining area connected to the terrace. Enjoy truly "elevated modern island living" at ONE|GT and invest now before prices elevate too!

#### **Key Details**

Bed Block & Parcel

2 14BH,167UNIT1002

Den Year Built Sq.Ft.

No 2022 1250.00