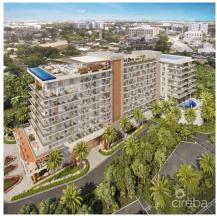

### **Debi Bergstrom** dbergstrom@edgewater.ky

Cayman's next landmark development project, known as ONEIGT, fuses the very best of contemporary urban living from around the world - from the vibrant rooftop beach clubs of Miami and LA, to the local piazzas and street cafés of Europe, and of course exquisite Caribbean artistic flair. Comprising a 178-suite boutique hotel and luxury residences, with amazing on-site amenities, ONE|GT is located at the edge of central George Town, on Goring Avenue, directly behind Bayshore Mall. With amazing on-site amenities, ONE|GT will be the capital's first ten-storey structure, rising to 144' above ground level and offering spectacular multiaspect views. Its eleventh floor "Sky Club" with its unique infinity edge pool, private cabanas, bar & grille, yoga, treatment, and event areas, will bring a new level of sophisticated enjoyment to our islands, whilst its "signature" restaurant, grand café, and many other amenities will ensure owners, tenants and guests can enjoy ONE|GT to the fullest. There will also be a private residents' pool, full gym, and separate residents' entrance, along with onsite covered and valet parking and owner storage units available. Owners will also enjoy very solid returns on investment from ONE|GT's rental programs or can choose to rent their units on the open market. Estimated completion date is early 2025. Enjoy truly "elevated modern island living" at ONE|GT and invest now before prices elevate too! Unit Type E This large two bedroom residence offers a spacious grand master suite with dual walk-in closets and an oversized terrace. The second bedroom also has terrace views and the full kitchen offer a large centre aisle with breakfast bar and a spacious living/dining area connected to the terrace. Enjoy truly "elevated modern island living" at ONE|GT and invest now before prices elevate too!