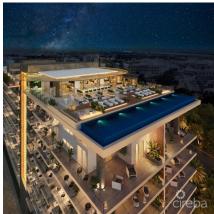

### **Debi Bergstrom** dbergstrom@edgewater.ky

Cayman's next landmark development project, known as ONEIGT, fuses the very best of contemporary urban living from around the world - from the vibrant rooftop beach clubs of Miami and LA, to the local piazzas and street cafés of Europe, and of course exquisite Caribbean artistic flair. Comprising a 178-suite boutique hotel and luxury residences, with amazing on-site amenities, ONE|GT is located at the edge of central George Town, on Goring Avenue, directly behind Bayshore Mall. With amazing on-site amenities, ONE|GT will be the capital's first ten-storey structure, rising to 144' above ground level and offering spectacular multiaspect views. Its eleventh floor "Sky Club" with its unique infinity edge pool, private cabanas, bar & grille, yoga, treatment, and event areas, will bring a new level of sophisticated enjoyment to our islands, whilst its "signature" restaurant, grand café, and many other amenities will ensure owners, tenants and guests can enjoy ONE|GT to the fullest. There will also be a private residents' pool, full gym, and separate residents' entrance, along with onsite covered and valet parking and owner storage units available. Owners will also enjoy very solid returns on investment from ONE|GT's rental programs or can choose to rent their units on the open market. Estimated completion date is early 2025. Enjoy truly "elevated modern island living" at ONE|GT and invest now before prices elevate too! Unit Type E This large two bedroom residence offers a spacious grand master suite with dual walk-in closets and an oversized terrace. The second bedroom also has terrace views and the full kitchen offer a large centre aisle with breakfast bar and a spacious living/dining area connected to the terrace. Enjoy truly "elevated modern island living" at ONE|GT and invest now before prices elevate too!