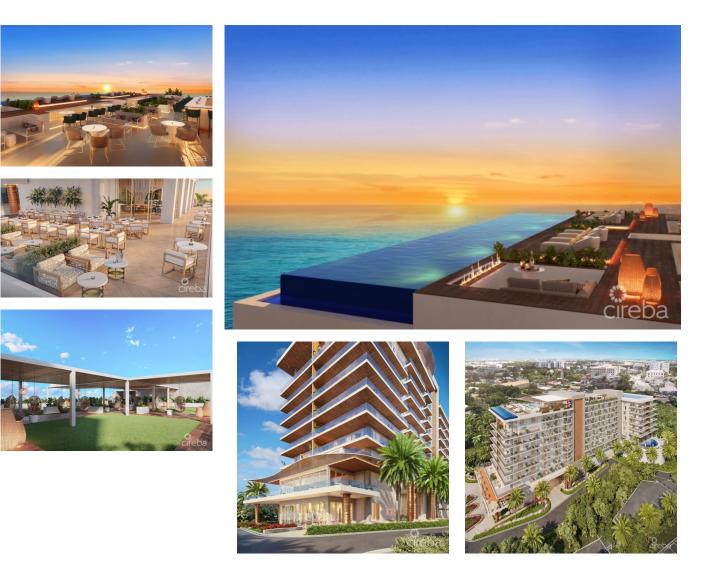

## CI\$1,619,000

**Debi Bergstrom** dbergstrom@edgewater.ky

Cayman's next landmark development project, known as ONE|GT, fuses the very best of contemporary urban living from around the world - from the vibrant rooftop beach clubs of Miami and LA, to the local piazzas and street cafés of Europe, and of course exquisite Caribbean artistic flair. Comprising a 178-suite boutique hotel and luxury residences, with amazing on-site amenities, ONE|GT is located at the edge of central George Town, on Goring Avenue, directly behind Bayshore Mall. With amazing on-site amenities, ONE|GT will be the capital's first ten-storey structure, rising to 144' above ground level and offering spectacular multiaspect views. Its eleventh floor "Sky Club" with its unique infinity edge pool, private cabanas, bar & grille, yoga, treatment, and event areas, will bring a new level of sophisticated enjoyment to our islands, whilst its "signature" restaurant, grand café, and many other amenities will ensure owners, tenants and guests can enjoy ONEIGT to the fullest. There will also be a private residents' pool, full gym, and separate residents' entrance, along with onsite covered and valet parking and owner storage units available. Owners will also enjoy very solid returns on investment from ONE|GT's rental programs or can choose to rent their units on the open market. Estimated completion date is early 2025. Enjoy truly "elevated modern island living" at ONE|GT and invest now before prices elevate too! Unit Type D.1 This exquisite corner residence boasts two en-suite bedroom suites, one a master suite with a dual walk-in closets and direct access to the expansive wrap-around terrace. The unit has a full kitchen, with center aisle and a large living/dining area, providing great indoor/outside living opportunities. Enjoy truly "elevated modern island living" at ONE|GT and invest now before prices elevate too!