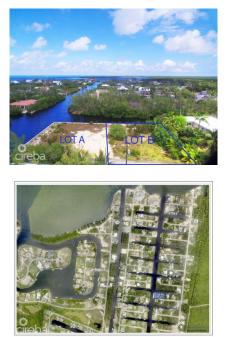

## CI\$250,000

Debi Bergstrom dbergstrom@edgewater.ky

Presenting an exceptional opportunity: a prime canal-front property in the esteemed North Sound Estates, boasting an expansive parcel of land, ready for development, complemented by convenient ocean access. This sizable lot features level fill material and is accompanied by a substantial 100 feet of concrete sea wall, situated within a serene residential neighbourhood. Furthermore, this property offers seamless accessibility to the Countryside shopping center, schools, and various amenities. Additionally, an adjacent canal corner lot, possessing identical attributes is available, presenting a combined land area of approximately 0.4946 acres. Interested parties may reference MLS# 415795 for further details.

## **Additional Features**

| Views       | Sea Frontage | Road Frontage |
|-------------|--------------|---------------|
| Canal Front | 100          | 100           |