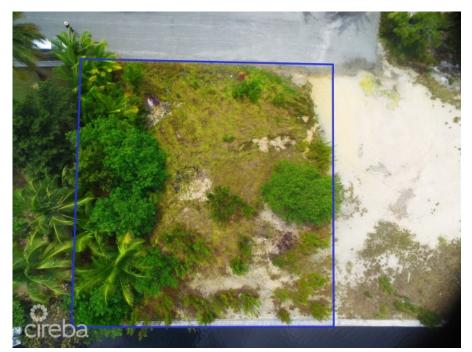

## CI\$250,000

Debi Bergstrom dbergstrom@edgewater.ky

Presenting an exceptional opportunity: a prime canal-front property in the esteemed North Sound Estates, boasting an expansive parcel of land, ready for development, complemented by convenient ocean access. This sizable lot features level fill material and is accompanied by a substantial 100 feet of concrete sea wall, situated within a serene residential neighbourhood. Furthermore, this property offers seamless accessibility to the Countryside shopping center, schools, and various amenities. Additionally, an adjacent canal corner lot, possessing identical attributes is available, presenting a combined land area of approximately 0.4946 acres. Interested parties may reference MLS# 415795 for further details.