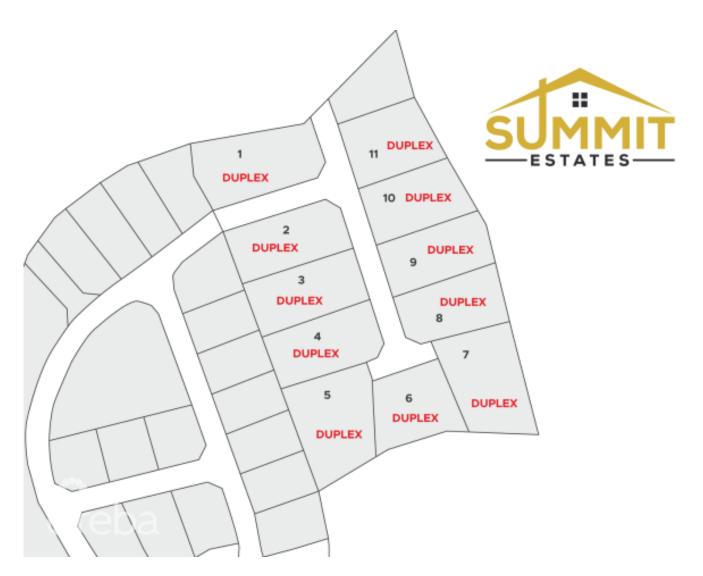

## **SUMMIT ESTATES- DUPLEX LOT 9**

East End, Cayman Islands MLS# 415636

## CI\$97,869

**Debi Bergstrom** dbergstrom@edgewater.ky

Take advantage of this opportunity to invest in this tranquil subdivision in the heart of East End. Large duplex lots available with covenants to protect your investment. Purchase adjoining lots to build apartments. Only 11 lots available, scheduled for completion in 2024.