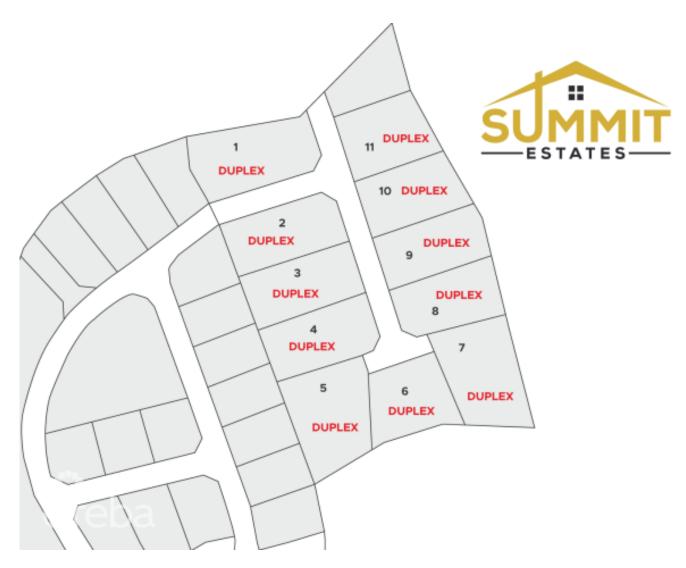

## SUMMIT ESTATES- DUPLEX LOT 8

East End, Cayman Islands MLS# 415635

## CI\$99,180

Debi Bergstrom dbergstrom@edgewater.ky Take advantage of this opportunity to invest in this tranquil subdivision in the heart of East End. Large duplex lots available with covenants to protect your investment. Purchase adjoining lots to build apartments. Only 11 lots available, scheduled for completion in 2024.