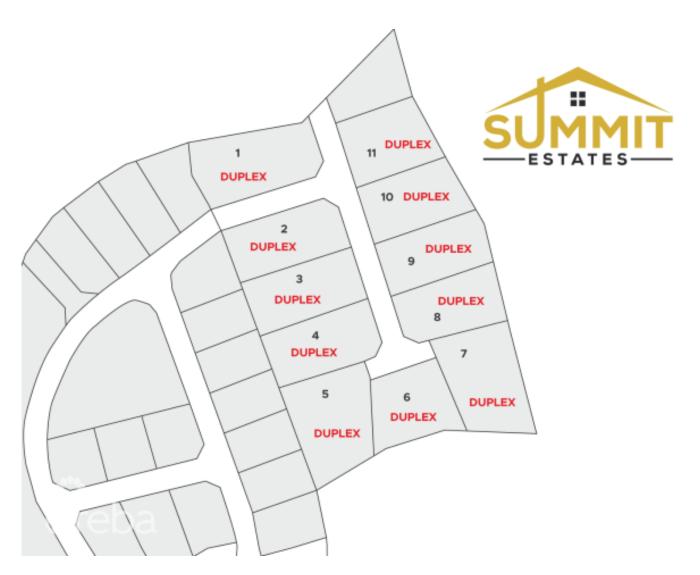

## **SUMMIT ESTATES- DUPLEX LOT 4**

East End, Cayman Islands MLS# 415632

## CI\$103,361

**Debi Bergstrom** dbergstrom@edgewater.ky

Take advantage of this opportunity to invest in this tranquil subdivision in the heart of East End. Large duplex lots available with covenants to protect your investment. Purchase adjoining lots to build apartments. Only 11 lots available, scheduled for completion in 2024.