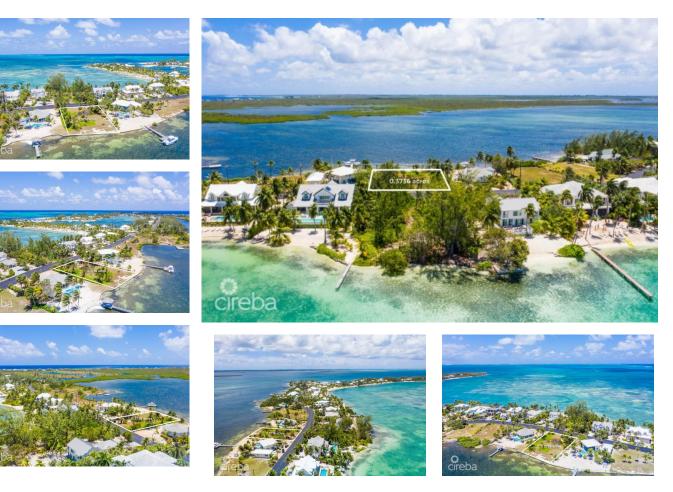

## CAYMAN KAI 0.3736 ACRES, BEACH FRONT

Rum Point, Cayman Islands MLS# 415588

## US\$899,000

Debi Bergstrom dbergstrom@edgewater.ky Located in the charming resort community of Cayman Kai, this is a rare opportunity to purchase east-facing beachfront land. The 0.3736-acre parcel is complete with a seawall overlooking the tranquil waters of Little Sound. And thanks to its easterly orientation, it benefits from some of the best-unobstructed sunrises in the Cayman Islands. Raw land in this area is becoming increasingly scarce and has seen steady appreciation over recent years. What's more, this fantastic investment opportunity is made even more appealing by being a quick walk away from Kaibo Beach Bar and Restaurant and Kaibo Espresso Café.