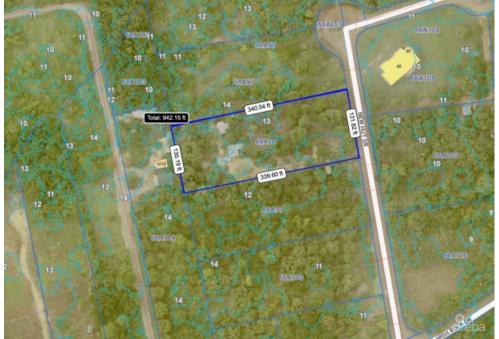

## HIGH ROCK 1 ACRE FARM WITH SMALL COTTAGE

East Inland, Cayman Islands MLS# 415390

CI\$350,000

**Debi Bergstrom** dbergstrom@edgewater.ky

The mature Royal Palms and well-designed landscaping must create a visually stunning entrance. It's impressive to know that the land has been elevated to 13 feet above sea level, which could offer advantages in terms of flood protection. The combination of a potential home site and a working farm is appealing, providing both residential and agricultural opportunities. The presence of two working wells on the property is a valuable asset, ensuring a reliable water source for irrigation and other purposes. The caretaker's cottage, with one bedroom, one bathroom, and a kitchen is a convenient feature, offering a comfortable living space while the main residence is being built or as additional accommodation. The abundance of mature fruit trees, including mangoes, tomatoes, star fruit, papaya, breadfruit, avocado, banana, sour sop, and green onions, adds tremendous value. It not only provides a beautiful landscape but also the potential for personal consumption or even a small-scale commercial operation. Considering the increasing demand for farmland in the area, it's advisable to schedule an appointment promptly if you're interested in this unique property. Don't miss out on the opportunity to own this little gem! \*Map image taken from Cayman Lands and Survey