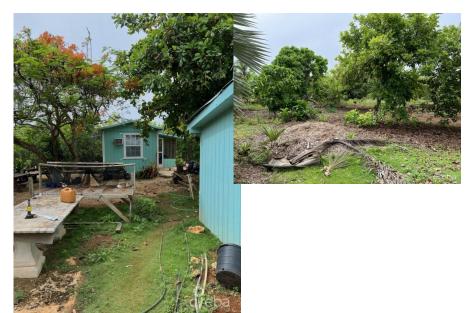

## HIGH ROCK 1 ACRE FARM WITH SMALL COTTAGE

East Inland, Cayman Islands MLS# 415390

CI\$350,000

**Debi Bergstrom** dbergstrom@edgewater.ky

The mature Royal Palms and well-designed landscaping must create a visually stunning entrance. It's impressive to know that the land has been elevated to 13 feet above sea level, which could offer advantages in terms of flood protection. The combination of a potential home site and a working farm is appealing, providing both residential and agricultural opportunities. The presence of two working wells on the property is a valuable asset, ensuring a reliable water source for irrigation and other purposes. The caretaker's cottage, with one bedroom, one bathroom, and a kitchen is a convenient feature, offering a comfortable living space while the main residence is being built or as additional accommodation. The abundance of mature fruit trees, including mangoes, tomatoes, star fruit, papaya, breadfruit, avocado, banana, sour sop, and green onions, adds tremendous value. It not only provides a beautiful landscape but also the potential for personal consumption or even a small-scale commercial operation. Considering the increasing demand for farmland in the area, it's advisable to schedule an appointment promptly if you're interested in this unique property. Don't miss out on the opportunity to own this little gem! \*Map image taken from Cayman Lands and Survey