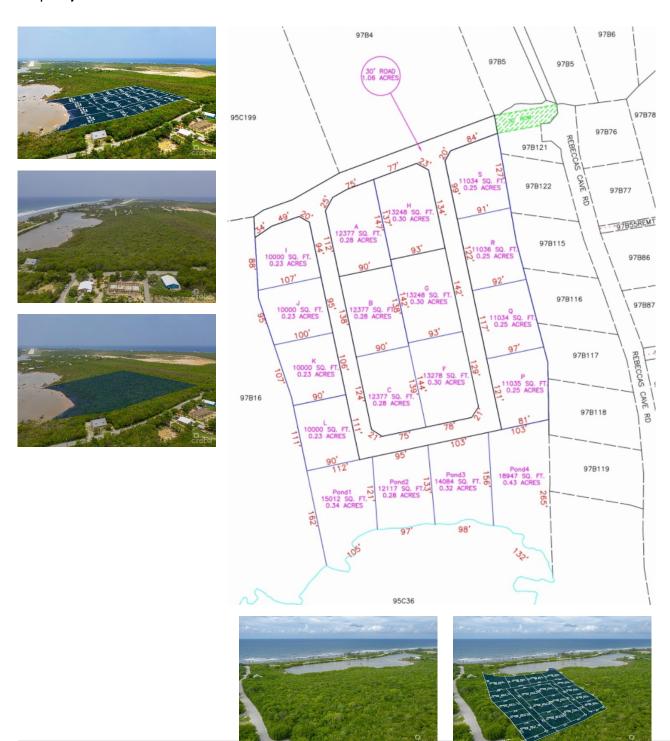

# **ALEXANDER GROVE SUBDIVISION - CAYMAN BRAC - POND LOT 1**

Cayman Brac West, Cayman Islands MLS# 415333

### **Debi Bergstrom** dbergstrom@edgewater.ky

Alexander Grove is Cayman Brac's newest proposed sub-division. The developers aim to create a beautiful community that owners will be proud to be a part of. As you enter the neighbourhood, you'll be met with sweeping, hand-crafted double-stone walls entranceway to welcome you home. This property is one of only four waterfront parcels. Each enjoys, not only views of the pond but also an extended view of the sea a few hundred feet away. The development is close to some of the best amenities the island has to offer. Bragging some of the island's best culinary experiences the Brac; from staple and traditional local cuisines, from local restaurants to fine dining, live music, and good company from The Alexander Hotel; your evenings are sure to be fun-filled. You are also within walking distance of the only stretch of beach on the island! Perfect for a quiet intimate stroll along a peaceful beach, with only the sound of the water rolling onto the reef to keep you and yours, company. You may be lucky enough to experience the occasional bio-luminescence light show as the waves lap along the shoreline! As you make your way to the beach, pick up your favourite beverage at the local fine wine and spirit stores, as you walk by. Are you Caymanian and a first-time buyer? - Perfect opportunity to take advantage of Stamp Duty Wavier Program offered by Government for first-time buyers. This is an excellent investment choice that is sure to increase in value due to its location. Get on the property ladder now! Investors looking for a place to build the perfect vacation home on a small quaint island? - With the above, you're in an excellent location for vacation rentals when you're not there. (Developers are in the planning stages of neighbourhood covenants.)

### **Key Details**

 Width
 Depth
 Bed
 Bath
 Block & Parcel

 107.90
 171.50
 0
 0
 97B,15POND1

Acreage **0.31** 

Den Sq.Ft. **No 0.00** 