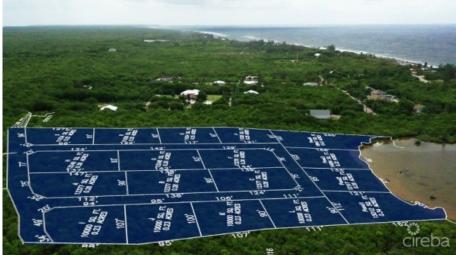

### **Debi Bergstrom** dbergstrom@edgewater.ky

Alexander Grove is Cayman Brac's newest proposed sub-division. The developers aim to create a beautiful community that owners will be proud to be a part of. As you enter the neighbourhood, you'll be met with a sweeping, hand-crafted double-stone wall entranceway to welcome you home. This property is one of 14 inland parcels in an area, close to some of the best amenities the island has to offer. The location brags some of the island's best culinary experiences the Brac, including staple and traditional local cuisines from local restaurants and also fine dining, live music, and good company from The Alexander Hotel which is only a short stroll away. Your evenings are sure to be fun-filled! You are also within walking distance of the only stretch of beach on the island! Perfect for a quiet intimate stroll along a peaceful beach, with only the sound of the water rolling onto the reef to keep you and yours, company. You may be lucky enough to experience the occasional bio-luminescence light show as the waves lap along the shoreline! As you make your way to the beach, pick up your favorite beverage at the local fine wine and spirit stores, as you walk by. Are you Caymanian and a first-time buyer? - Opportunity to take advantage of Stamp Duty Wavier Program offered by Government. This is an excellent investment choice that is sure to increase in value due to its location. Get on the property ladder now! Investors, looking for a place to build the perfect vacation home on a soul-charming island? - With the above, you're in an excellent location for rentals when you're not there. (Developers are in the planning stages of neighbourhood covenants.)

#### **Key Details**

 Width
 Depth
 Bed
 Bath
 Block & Parcel

 142.50
 86.50
 0
 0
 97B,15LOTG

Acreage **0.28** 

Den Sq.Ft. **No 0.00** 

### **Additional Features**

Views Zoning Road Frontage

Inland Low Density 142.5

residential