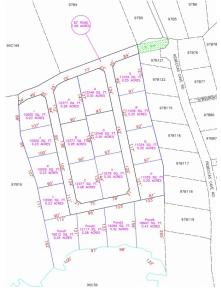

### **Debi Bergstrom** dbergstrom@edgewater.ky

Alexander Grove is Cayman Brac's newest proposed sub-division. The developers aim to create a beautiful community that owners will be proud to be a part of. As you enter the neighbourhood, you'll be met with a sweeping, hand-crafted double-stone wall entranceway to welcome you home. This property is one of 14 inland parcels in an area, close to some of the best amenities the island has to offer. The location brags some of the island's best culinary experiences the Brac, including staple and traditional local cuisines from local restaurants and also fine dining, live music, and good company from The Alexander Hotel which is only a short stroll away. Your evenings are sure to be fun-filled! You are also within walking distance of the only stretch of beach on the island! Perfect for a quiet intimate stroll along a peaceful beach, with only the sound of the water rolling onto the reef to keep you and yours, company. You may be lucky enough to experience the occasional bio-luminescence light show as the waves lap along the shoreline! As you make your way to the beach, pick up your favorite beverage at the local fine wine and spirit stores, as you walk by. Are you Caymanian and a first-time buyer? - Opportunity to take advantage of Stamp Duty Wavier Program offered by Government. This is an excellent investment choice that is sure to increase in value due to its location. Get on the property ladder now! Investors, looking for a place to build the perfect vacation home on a soul-charming island? - With the above, you're in an excellent location for rentals when you're not there. (Developers are in the planning stages of neighbourhood covenants.)

#### **Key Details**

 Width
 Depth
 Bed
 Bath
 Block & Parcel

 142.50
 86.50
 0
 0
 97B,15LOTG

Acreage **0.28** 

Den Sq.Ft. **No 0.00** 