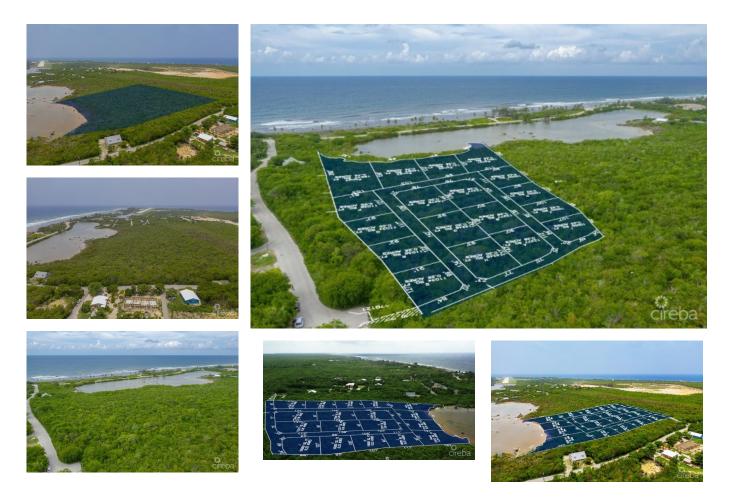

## CI\$40,000

**Debi Bergstrom** dbergstrom@edgewater.ky

Alexander Grove is Cayman Brac's newest proposed sub-division. The developers aim to create a beautiful community that owners will be proud to be a part of. As you enter the neighbourhood, you'll be met with a sweeping, hand-crafted double-stone wall entranceway to welcome you home. This property is one of 14 inland parcels in an area, close to some of the best amenities the island has to offer. The location brags some of the island's best culinary experiences the Brac, including staple and traditional local cuisines from local restaurants and also fine dining, live music, and good company from The Alexander Hotel which is only a short stroll away. Your evenings are sure to be fun-filled! You are also within walking distance of the only stretch of beach on the island! Perfect for a quiet intimate stroll along a peaceful beach, with only the sound of the water rolling onto the reef to keep you and yours, company. You may be lucky enough to experience the occasional bio-luminescence light show as the waves lap along the shoreline! As you make your way to the beach, pick up your favorite beverage at the local fine wine and spirit stores, as you walk by. Are you Caymanian and a first-time buyer? - Opportunity to take advantage of Stamp Duty Wavier Program offered by Government. This is an excellent investment choice that is sure to increase in value due to its location. Get on the property ladder now! Investors, looking for a place to build the perfect vacation home on a soul-charming island? - With the above, you're in an excellent location for rentals when you're not there. (Developers are in the planning stages of neighbourhood covenants.)

## **Essential Information**

| Type<br><b>Land (For Sale)</b> | Status<br><b>Current</b> |                 | MLS<br><b>415326</b> |                  | Listing Type<br>Low Density<br>Residential |  |
|--------------------------------|--------------------------|-----------------|----------------------|------------------|--------------------------------------------|--|
| Key Details                    |                          |                 |                      |                  |                                            |  |
| Width<br><b>102.80</b>         | Depth<br><b>100.80</b>   | Bed<br><b>0</b> |                      | Bath<br><b>0</b> | Block & Parcel<br>97B,15LOTJ               |  |
| Acreage<br>0.23                |                          |                 |                      |                  |                                            |  |
| Den<br><b>No</b>               | Sq.Ft.<br><b>0.00</b>    |                 |                      |                  |                                            |  |
| Additional Features            |                          |                 |                      |                  |                                            |  |