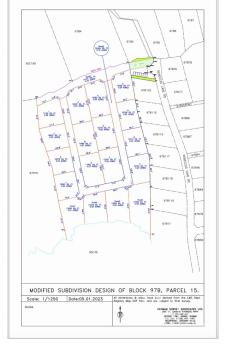

## **ALEXANDER GROVE SUBDIVISION - CAYMAN BRAC - LOT A (INLAND)**

Cayman Brac West, Cayman Islands MLS# 415319

#### **Key Details**

 Width
 Depth
 Bed
 Bath
 Block & Parcel

 157.70
 86.50
 0
 0
 97B,15LOTA

Acreage **0.30** 

Den Sq.Ft. **No 0.00** 

#### **Additional Features**

Views Zoning Road Frontage

Inland Low Density 125.2

residential