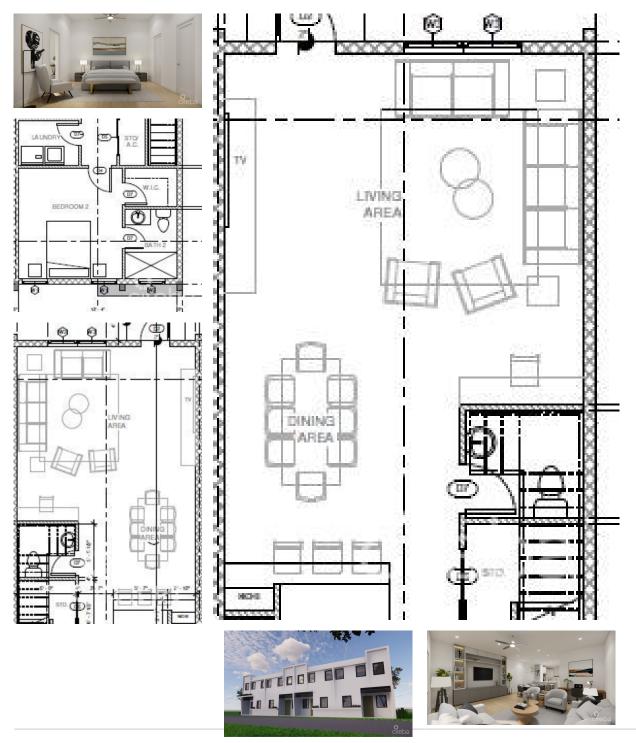

### **Debi Bergstrom** dbergstrom@edgewater.ky

Lavania Court is a collection of 12 brand new town-house units situated in a guiet, growing residential area in Lower Valley within close proximity to Town, beaches, schools and shops. This experienced developer - main contractor on FIN and The Watermark projects - is bringing a little modern contemporary to the countryside just 15 minutes from George Town Central (offpeak). This middle unit is designed to high performance building standards and finished to meet the expectations of a proud home owner. Lavania Court has two bedroom, two and a half bathroom townhomes built on a spacious plot of 1 acre boasting a large master bedroom (168sq ft) with a walk in closet (35sq ft) and a master bathroom (108sq ft) featuring a freestanding bath, glass panel shower, double vanity units with storage room and a separate toilet. All floors will be tiled with wood-look plank ceramic tiles evoking a calm environment and a sense of nature home sweet home. All units include stainless steel Whirlpool appliances, sleek shaker style cabinetry and white quartz countertops. Estimated completion November 2023.. Contact me today for more details, this unit won't last long!