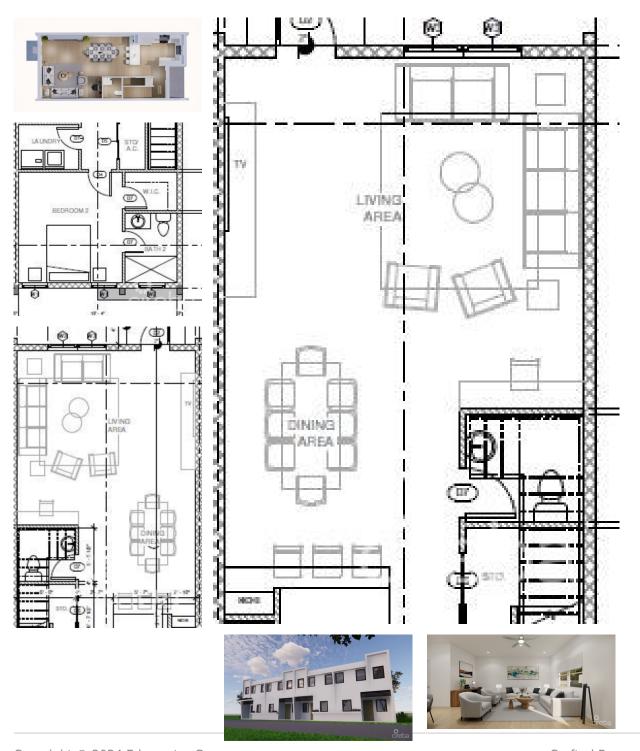

### **Debi Bergstrom** dbergstrom@edgewater.ky

Lavania Court is a collection of 12 brand new town house units situated in a guiet, growing residential area in Lower Valley within close proximity to Town, beaches, schools and shops. This experienced developer - main contractor on FIN and The Watermark projects - is bringing a little modern contemporary to the countryside just 15 minutes from George Town Central (offpeak). This end unit property is designed to high performance building standards and finished to meet the expectations of a proud home owner. Lavania Court has two bedroom, two and a half bathroom townhomes built on a spacious plot of 1 acre boasting a large master bedroom (168sq ft) with a walk in closet (35sq ft) and a master bathroom (108sq ft) featuring a freestanding bath, glass panel shower, double vanity units with storage room and a separate toilet. All floors will be tiled with wood-look plank ceramic tiles evoking a calm environment and a sense of nature - home sweet home. All units include stainless steel Whirlpool appliances, sleek shaker style cabinetry and white quartz counter tops. Estimated completion Q1 2024. Contact me today for more details, this unit won't last long!