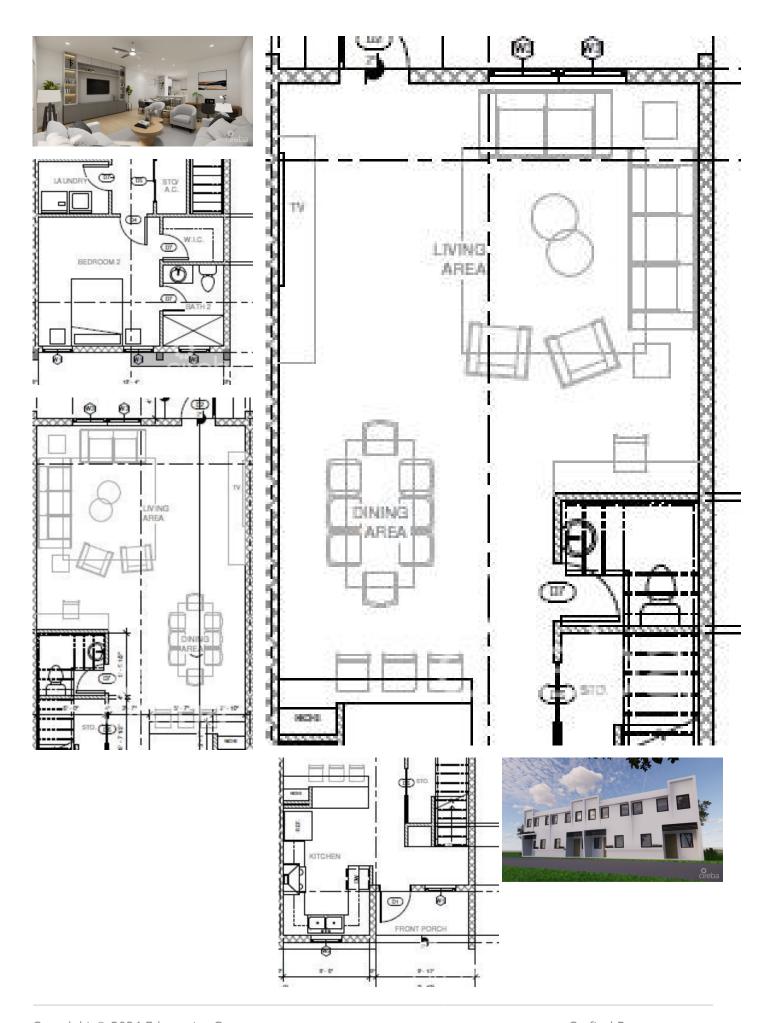

### **Debi Bergstrom** dbergstrom@edgewater.ky

Lavania Court is a collection of 12 brand new town house units situated in a guiet, growing residential area in Lower Valley within close proximity to Town, beaches, schools and shops. This experienced developer - main contractor on FIN and The Watermark projects - is bringing a little modern contemporary to the countryside just 15 minutes from George Town Central (offpeak). This end unit property is designed to high performance building standards and finished to meet the expectations of a proud home owner. Lavania Court has two bedroom, two and a half bathroom townhomes built on a spacious plot of 1 acre boasting a large master bedroom (168sq ft) with a walk in closet (35sq ft) and a master bathroom (108sq ft) featuring a freestanding bath, glass panel shower, double vanity units with storage room and a separate toilet. All floors will be tiled with wood-look plank ceramic tiles evoking a calm environment and a sense of nature - home sweet home. All units include stainless steel Whirlpool appliances, sleek shaker style cabinetry and white quartz counter tops. Estimated completion Q1 2024. Contact me today for more details, this unit won't last long!

# **Key Details**

Bed Bath Block & Parcel 2.5 31A,44UNIT1

Den Year Built Sq.Ft. **No 2023 1662.00** 