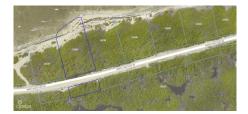

## US\$395,000

Debi Bergstrom dbergstrom@edgewater.ky

Beautiful quiet stretch of Beach Front reef protected land overlooking the North East Side of the Island. This 100 Ft 0.44 acres of beachfront land is situated a mile past CCMI on the North East Road of Little Cayman. Can Be purchased in conjunction with 84A/19 to give you over 200 Ft of beachfront land and 0.83 of an acre of Beachfront Land.

## **Essential Information**

| Type<br>Land (For Sale) | Status<br><b>Current</b> |                 | MLS<br><b>414662</b> |                  | Listing Type<br><b>Little</b><br>Cayman/Cayman Brac |
|-------------------------|--------------------------|-----------------|----------------------|------------------|-----------------------------------------------------|
| Key Details             |                          |                 |                      |                  |                                                     |
| Width<br><b>100.00</b>  | Depth<br><b>100.00</b>   | Bed<br><b>0</b> |                      | Bath<br><b>O</b> | Block & Parcel<br><b>84A,19A</b>                    |
| Acreage<br>0.39         |                          |                 |                      |                  |                                                     |
| Den<br><b>No</b>        | Sq.Ft.<br><b>0.00</b>    |                 |                      |                  |                                                     |

## **Additional Features**

| Views       | Sea Frontage | Road Frontage |
|-------------|--------------|---------------|
| Beach Front | 100          | 100           |