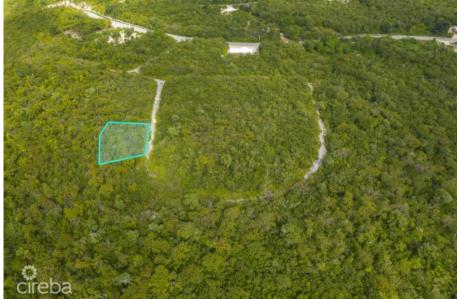

## **CAYMAN BRAC LAND 230**

Cayman Brac East, Cayman Islands MLS# 414869

## **US\$50,000**

**Debi Bergstrom** dbergstrom@edgewater.ky

Just shy of a quarter of an acre right off Trevor Close Road. Well-located in the new community of Autumn Place, on the peaceful cul-de-sac of Maria Close, close to the island's shops, hotels, and groceries. This square land parcel is the ideal building location in Cayman Brac.

## **Essential Information**

Type Status MLS Listing Type
Land (For Sale) Current 414869 Low Density
Residential

**Key Details** 

 Width
 Depth
 Bed
 Bath
 Block & Parcel

 100.00
 119.00
 0
 109A,230

Acreage **0.24** 