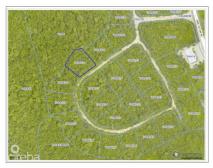

## **US\$50,000**

**Debi Bergstrom** dbergstrom@edgewater.ky

Just shy of a quarter of an acre right off Trevor Close Road. Well-located in the new community of Autumn Place, on the peaceful cul-de-sac of Maria Close, close to the island's shops, hotels, and groceries. This square land parcel is the ideal building location in Cayman Brac.

## **Essential Information**

Type Status MLS Listing Type
Land (For Sale) Current 414869 Low Density
Residential

**Key Details** 

 Width
 Depth
 Bed
 Bath
 Block & Parcel

 100.00
 119.00
 0
 109A,230

Acreage **0.24** 