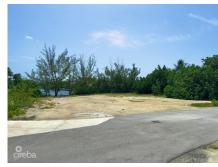

## **Debi Bergstrom** dbergstrom@edgewater.ky

Large .46 Acre Crystal Harbour Corner Canal Front lot (approx. 170 ft. on the waterfront) in the prestigious Gated Crystal Harbour Community. At the end of cul-de-sac for privacy on Kosta Boda Close. The perfect place to build your dream home with tranguil canal front views. Enjoy the safety of a true gated community with the convenience of a great location being on the Seven Mile Beach corridor. Easy access to the famous Seven Mile Beach, Camana Bay, Shopping, Supermarket, Restaurants, and Schools. The community amenities include a gated playground, manned gate at entrance, and boat launching ramp for the avid boaters.